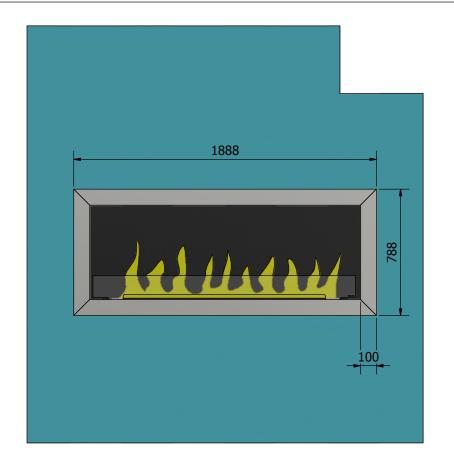

The drawing is subject to copyright Biopasja Sp. z o.o. Industrial design protection own by Biopasja Sp. z o.o RCD002681213

| -                                                                                                                                             |             |          | Project No |                   |
|-----------------------------------------------------------------------------------------------------------------------------------------------|-------------|----------|------------|-------------------|
|                                                                                                                                               |             |          |            |                   |
|                                                                                                                                               |             |          |            | Drawing No        |
|                                                                                                                                               |             |          |            |                   |
| Scale                                                                                                                                         | Format      | Drawn by | Drawn Date |                   |
|                                                                                                                                               |             |          |            | <b>BIO</b> PASJA® |
| Rev.                                                                                                                                          | Approved by | Rev. by  | Rev. Date  | DIO MODINE        |
|                                                                                                                                               |             |          |            |                   |
| This drawing is our exclusive property and may not without our consent be utilized, reproduced, transmitted or communicated to a third party. |             |          |            |                   |