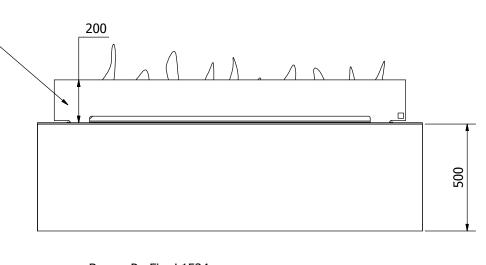

| -<br>De                                                                                                                                       | edestal 1   | Project No |            |                     |
|-----------------------------------------------------------------------------------------------------------------------------------------------|-------------|------------|------------|---------------------|
| Pedestal 1800x500x400                                                                                                                         |             |            |            | Drawing No          |
| Scale                                                                                                                                         | Format      | Drawn by   | Drawn Date | <b>BIO</b> PASJA®   |
| Rev.                                                                                                                                          | Approved by | Rev. by    | Rev. Date  | <b>DIO</b> F/\3J/\E |
| This drawing is our exclusive property and may not without our consent be utilized, reproduced, transmitted or communicated to a third party. |             |            |            |                     |