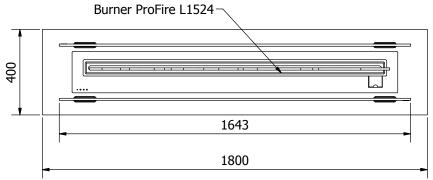

| -<br>De                                                                                                                                       | edestal 1   | Project No |            |                     |
|-----------------------------------------------------------------------------------------------------------------------------------------------|-------------|------------|------------|---------------------|
| Pedestal 1800x500x400                                                                                                                         |             |            |            | Drawing No          |
| Scale                                                                                                                                         | Format      | Drawn by   | Drawn Date | <b>BIO</b> PASJA®   |
| Rev.                                                                                                                                          | Approved by | Rev. by    | Rev. Date  | <b>DIO</b> F/\3J/\E |
| This drawing is our exclusive property and may not without our consent be utilized, reproduced, transmitted or communicated to a third party. |             |            |            |                     |